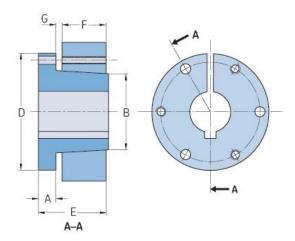

## PHF E-2-11/16

| Bushing no.        | Е      |
|--------------------|--------|
| Bore diameter      | 68     |
| (mm)               |        |
| Bore diameter (in) | 2.6875 |
| A (mm)             | -      |
| A (in)             | -      |
| B (mm)             | -      |
| B (in)             | -      |
| D (mm)             | -      |
| D (in)             | -      |
| E (mm)             | -      |
| E (in)             | -      |
| F (mm)             | -      |
| F (in)             | -      |
| G (mm)             | -      |
| G (in)             | -      |
| Bolt size          | 9.5    |
| Weight (kg)        | 3.02   |
| Weight (lbs)       | 6.66   |