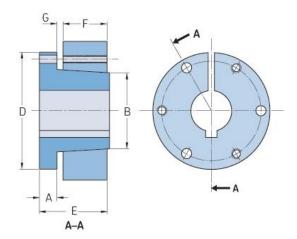

## PHF E-1-5/16

| Bushing no.        | Е      |
|--------------------|--------|
| Bore diameter      | 33     |
| (mm)               |        |
| Bore diameter (in) | 1.3125 |
| A (mm)             | -      |
| A (in)             | -      |
| B (mm)             | -      |
| B (in)             | -      |
| D (mm)             | -      |
| D (in)             | -      |
| E (mm)             | -      |
| E (in)             | -      |
| F (mm)             | -      |
| F (in)             | -      |
| G (mm)             | -      |
| G (in)             | -      |
| Bolt size          | 9.5    |
| Weight (kg)        | 4.37   |
| Weight (lbs)       | 9.63   |