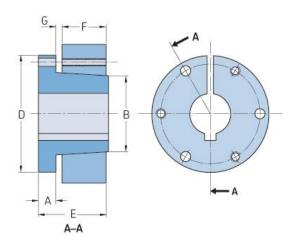

## PHF E-1-1/4

| Bushing no.       E         Bore diameter (mm)       32         Bore diameter (in)       1.25         A (mm)       -         A (in)       -         B (mm)       -         B (in)       - |  |
|-------------------------------------------------------------------------------------------------------------------------------------------------------------------------------------------|--|
| (mm)  Bore diameter (in) 1.25  A (mm) -  A (in) -  B (mm) -                                                                                                                               |  |
| Bore diameter (in)       1.25         A (mm)       -         A (in)       -         B (mm)       -                                                                                        |  |
| A (mm) - A (in) - B (mm) -                                                                                                                                                                |  |
| A (in) -<br>B (mm) -                                                                                                                                                                      |  |
| B (mm) -                                                                                                                                                                                  |  |
|                                                                                                                                                                                           |  |
| B (in) -                                                                                                                                                                                  |  |
|                                                                                                                                                                                           |  |
| D (mm) -                                                                                                                                                                                  |  |
| D (in) -                                                                                                                                                                                  |  |
| E (mm) -                                                                                                                                                                                  |  |
| E (in) -                                                                                                                                                                                  |  |
| F (mm) -                                                                                                                                                                                  |  |
| F (in) -                                                                                                                                                                                  |  |
| G (mm) -                                                                                                                                                                                  |  |
| G (in) -                                                                                                                                                                                  |  |
| Bolt size 9.5                                                                                                                                                                             |  |
| Weight (kg) 4.45                                                                                                                                                                          |  |
| Weight (lbs) 9.81                                                                                                                                                                         |  |