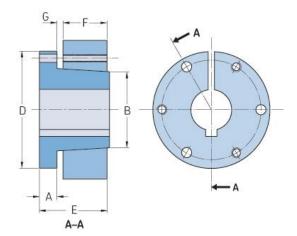

## PHF SF-65MM

| Bushing no.           | SF    |
|-----------------------|-------|
| Bore diameter<br>(mm) | 65    |
| Bore diameter (in)    | 2.56  |
| A (mm)                | 16    |
| A (in)                | 0.63  |
| B (mm)                | 79.5  |
| B (in)                | 3.13  |
| D (mm)                | 117.6 |
| D (in)                | 4.63  |
| E (mm)                | 52.32 |
| E (in)                | 2.06  |
| F (mm)                | 31.75 |
| F (in)                | 1.25  |
| G (mm)                | 5.59  |
| G (in)                | 0.22  |
| Weight (kg)           | 2.23  |
| Weight (lbs)          | 4.92  |