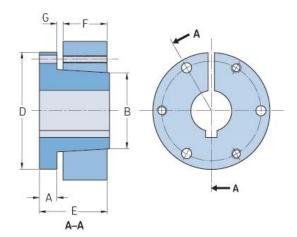

Bushings and Hubs Metric bushings

## PHF SF-45MM

| Bushing no.           | SF    |
|-----------------------|-------|
| Bore diameter<br>(mm) | 45    |
| Bore diameter (in)    | 1.77  |
| A (mm)                | 16    |
| A (in)                | 0.63  |
| B (mm)                | 79.5  |
| B (in)                | 3.13  |
| D (mm)                | 117.6 |
| D (in)                | 4.63  |
| E (mm)                | 52.32 |
| E (in)                | 2.06  |
| F (mm)                | 31.75 |
| F (in)                | 1.25  |
| G (mm)                | 5.59  |
| G (in)                | 0.22  |
| Weight (kg)           | 1.88  |
| Weight (lbs)          | 4.14  |