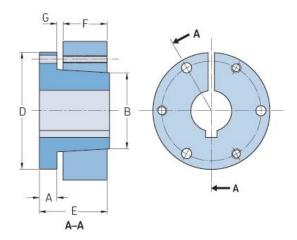

## PHF SF-2-1/16

| Bushing no.        | SF     |
|--------------------|--------|
| Bore diameter      | 52     |
| (mm)               |        |
| Bore diameter (in) | 2.0625 |
| A (mm)             | -      |
| A (in)             | -      |
| B (mm)             | -      |
| B (in)             | -      |
| D (mm)             | -      |
| D (in)             | -      |
| E (mm)             | -      |
| E (in)             | -      |
| F (mm)             | -      |
| F (in)             | -      |
| G (mm)             | -      |
| G (in)             | -      |
| Bolt size          | 7.9    |
| Weight (kg)        | 1.5    |
| Weight (lbs)       | 3.31   |