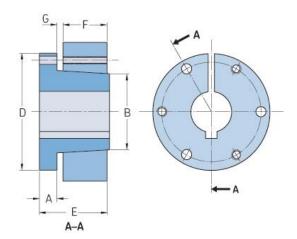

## PHF SF-1-7/8

|                    | <u>an</u> |
|--------------------|-----------|
| Bushing no.        | SF        |
| Bore diameter      | 48        |
| (mm)               |           |
| Bore diameter (in) | 1.875     |
| A (mm)             | -         |
| A (in)             | -         |
| B (mm)             | -         |
| B (in)             | -         |
| D (mm)             | -         |
| D (in)             | -         |
| E (mm)             | -         |
| E (in)             | -         |
| F (mm)             | -         |
| F (in)             | -         |
| G (mm)             | -         |
| G (in)             | -         |
| Bolt size          | 7.9       |
| Weight (kg)        | 1.64      |
| Weight (lbs)       | 3.62      |