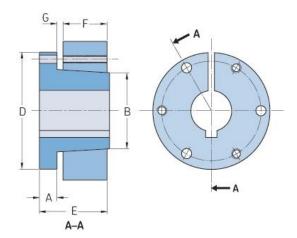

## PHF SF-11/16

|                    | · · · · · · · · · · · · · · · · · · · |
|--------------------|---------------------------------------|
| Bushing no.        | SF                                    |
| Bore diameter      | 17                                    |
| (mm)               |                                       |
| Bore diameter (in) | 0.6875                                |
| A (mm)             | -                                     |
| A (in)             | -                                     |
| B (mm)             | -                                     |
| B (in)             | -                                     |
| D (mm)             | -                                     |
| D (in)             | -                                     |
| E (mm)             | -                                     |
| E (in)             | -                                     |
| F (mm)             | -                                     |
| F (in)             | -                                     |
| G (mm)             | -                                     |
| G (in)             | -                                     |
| Bolt size          | 7.9                                   |
| Weight (kg)        | 2.21                                  |
| Weight (lbs)       | 4.87                                  |