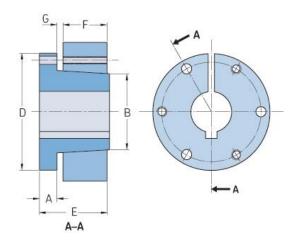

## **PHF SF-5/8**

| Bushing no.        | SF    |
|--------------------|-------|
|                    | 16    |
| Bore diameter      | 10    |
| (mm)               | 0.605 |
| Bore diameter (in) | 0.625 |
| A (mm)             | -     |
| A (in)             | -     |
| B (mm)             | -     |
| B (in)             | -     |
| D (mm)             | -     |
| D (in)             | -     |
| E (mm)             | -     |
| E (in)             | -     |
| F (mm)             | -     |
| F (in)             | -     |
| G (mm)             | -     |
| G (in)             | -     |
| Bolt size          | 7.9   |
| Weight (kg)        | 2.23  |
| Weight (lbs)       | 4.92  |