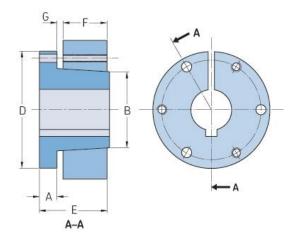

## PHF SK-2-7/16

| Buching no         | SK     |
|--------------------|--------|
| Bushing no.        |        |
| Bore diameter      | 62     |
| (mm)               |        |
| Bore diameter (in) | 2.4375 |
| A (mm)             | -      |
| A (in)             | -      |
| B (mm)             | -      |
| B (in)             | -      |
| D (mm)             | -      |
| D (in)             | -      |
| E (mm)             | -      |
| E (in)             | -      |
| F (mm)             | -      |
| F (in)             | -      |
| G (mm)             | -      |
| G (in)             | -      |
| Bolt size          | 7.9    |
| Weight (kg)        | 0.7    |
| Weight (lbs)       | 1.54   |