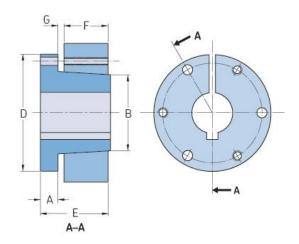

## PHF SK-1-15/16

| Bushing no.        | SK     |
|--------------------|--------|
| Bore diameter      | 49     |
| (mm)               |        |
| Bore diameter (in) | 1.9375 |
| A (mm)             | -      |
| A (in)             | -      |
| B (mm)             | -      |
| B (in)             | -      |
| D (mm)             | -      |
| D (in)             | -      |
| E (mm)             | -      |
| E (in)             | -      |
| F (mm)             | -      |
| F (in)             | -      |
| G (mm)             | -      |
| G (in)             | -      |
| Bolt size          | 7.9    |
| Weight (kg)        | 1.02   |
| Weight (lbs)       | 2.25   |
|                    |        |