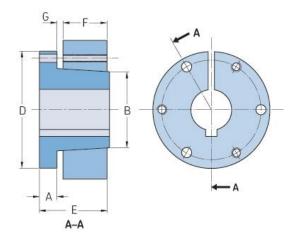

## PHF SK-1-9/16

| Bushing no.        | SK     |
|--------------------|--------|
| Bore diameter      | 40     |
| (mm)               |        |
| Bore diameter (in) | 1.5625 |
| A (mm)             | -      |
| A (in)             | -      |
| B (mm)             | -      |
| B (in)             | -      |
| D (mm)             | -      |
| D (in)             | -      |
| E (mm)             | -      |
| E (in)             | -      |
| F (mm)             | -      |
| F (in)             | -      |
| G (mm)             | -      |
| G (in)             | -      |
| Bolt size          | 7.9    |
| Weight (kg)        | 1.26   |
| Weight (lbs)       | 2.78   |