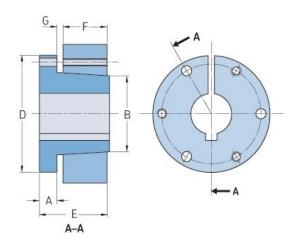

## PHF SK-1-7/16

| · · · · · · · · · · · · · · · · · · · | .,     |
|---------------------------------------|--------|
| Bushing no.                           | SK     |
| Bore diameter                         | 37     |
| (mm)                                  |        |
| Bore diameter (in)                    | 1.4375 |
| A (mm)                                | -      |
| A (in)                                | -      |
| B (mm)                                | -      |
| B (in)                                | -      |
| D (mm)                                | -      |
| D (in)                                | -      |
| E (mm)                                | -      |
| E (in)                                | -      |
| F (mm)                                | -      |
| F (in)                                | -      |
| G (mm)                                | -      |
| G (in)                                | -      |
| Bolt size                             | 7.9    |
| Weight (kg)                           | 1.33   |
| Weight (lbs)                          | 2.93   |
|                                       |        |