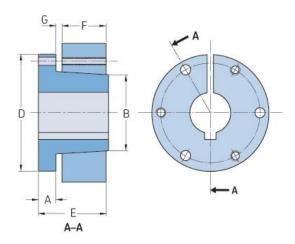

## PHF SK-15/16

| · · · · · · · · · · · · · · · · · · · | .,     |
|---------------------------------------|--------|
| Bushing no.                           | SK     |
| Bore diameter                         | 24     |
| (mm)                                  |        |
| Bore diameter (in)                    | 0.9375 |
| A (mm)                                | -      |
| A (in)                                | -      |
| B (mm)                                | -      |
| B (in)                                | -      |
| D (mm)                                | -      |
| D (in)                                | -      |
| E (mm)                                | -      |
| E (in)                                | -      |
| F (mm)                                | -      |
| F (in)                                | -      |
| G (mm)                                | -      |
| G (in)                                | -      |
| Bolt size                             | 7.9    |
| Weight (kg)                           | 1.55   |
| Weight (lbs)                          | 3.42   |
|                                       |        |