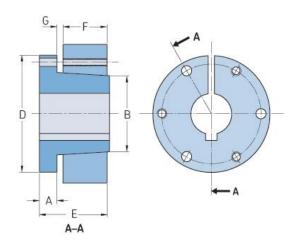

## PHF SD-16MM

| Bushing no.        | SD    |
|--------------------|-------|
| Bore diameter      | 16    |
| (mm)               |       |
| Bore diameter (in) | 0.63  |
| A (mm)             | 10.92 |
| A (in)             | 0.43  |
| B (mm)             | 55.37 |
| B (in)             | 2.18  |
| D (mm)             | 80.77 |
| D (in)             | 3.18  |
| E (mm)             | 45.97 |
| E (in)             | 1.81  |
| F (mm)             | 31.75 |
| F (in)             | 1.25  |
| G (mm)             | 3.05  |
| G (in)             | 0.12  |
| Weight (kg)        | 0.98  |
| Weight (lbs)       | 2.16  |