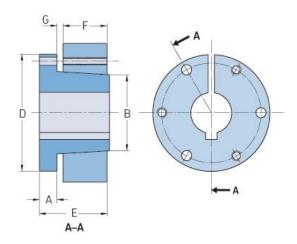

## PHF SD-13/16

| ,                  |        |
|--------------------|--------|
| Bushing no.        | SD     |
| Bore diameter      | 21     |
| (mm)               |        |
| Bore diameter (in) | 0.8125 |
| A (mm)             | -      |
| A (in)             | -      |
| B (mm)             | -      |
| B (in)             | -      |
| D (mm)             | -      |
| D (in)             | -      |
| E (mm)             | -      |
| E (in)             | -      |
| F (mm)             | -      |
| F (in)             | -      |
| G (mm)             | -      |
| G (in)             | -      |
| Bolt size          | 6.35   |
| Weight (kg)        | 0.93   |
| Weight (lbs)       | 2.05   |
|                    |        |