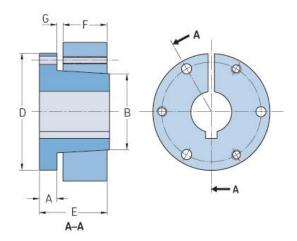

## PHF SDS-20MM

| Bushing no.        | SD    |
|--------------------|-------|
| Bore diameter      | 20    |
| (mm)               |       |
| Bore diameter (in) | 0.79  |
| A (mm)             | 10.92 |
| A (in)             | 0.43  |
| B (mm)             | 55.37 |
| B (in)             | 2.18  |
| D (mm)             | 80.77 |
| D (in)             | 3.18  |
| E (mm)             | 33.27 |
| E (in)             | 1.31  |
| F (mm)             | 19.05 |
| F (in)             | 0.75  |
| G (mm)             | 3.05  |
| G (in)             | 0.12  |
| Weight (kg)        | 0.68  |
| Weight (lbs)       | 1.5   |