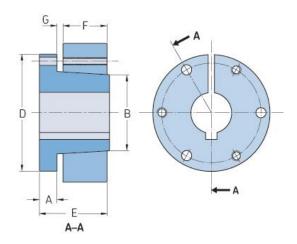

## PHF SDS-16MM

| SD    |
|-------|
| 16    |
|       |
| 0.63  |
| 10.92 |
| 0.43  |
| 55.37 |
| 2.18  |
| 80.77 |
| 3.18  |
| 33.27 |
| 1.31  |
| 19.05 |
| 0.75  |
| 3.05  |
| 0.12  |
| 0.71  |
| 1.57  |
|       |