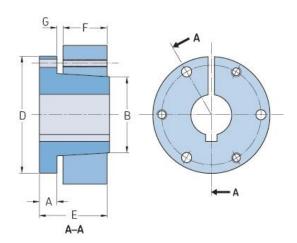

## PHF SDS-1-7/16

| Duching no         | SDS    |
|--------------------|--------|
| Bushing no.        |        |
| Bore diameter      | 37     |
| (mm)               |        |
| Bore diameter (in) | 1.4375 |
| A (mm)             | -      |
| A (in)             | -      |
| B (mm)             | -      |
| B (in)             | -      |
| D (mm)             | -      |
| D (in)             | -      |
| E (mm)             | -      |
| E (in)             | -      |
| F (mm)             | -      |
| F (in)             | -      |
| G (mm)             | -      |
| G (in)             | -      |
| Bolt size          | 6.35   |
| Weight (kg)        | 0.55   |
| Weight (lbs)       | 1.21   |