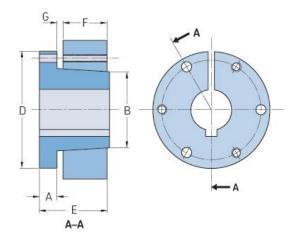

## PHF SH-40MM

| Bushing no.        | SH    |
|--------------------|-------|
| Bore diameter      | 40    |
| (mm)               |       |
| Bore diameter (in) | 1.57  |
| A (mm)             | 10.92 |
| A (in)             | 0.43  |
| B (mm)             | 47.75 |
| B (in)             | 1.88  |
| D (mm)             | 66.8  |
| D (in)             | 2.63  |
| E (mm)             | 33.27 |
| E (in)             | 1.31  |
| F (mm)             | 20.57 |
| F (in)             | 0.81  |
| G (mm)             | 3.05  |
| G (in)             | 0.12  |
| Weight (kg)        | 0.5   |
| Weight (lbs)       | 1.1   |