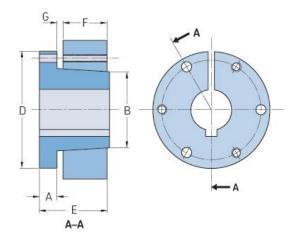

## PHF SH-38MM

| Bushing no.        | SH    |
|--------------------|-------|
| Bore diameter      | 38    |
| (mm)               |       |
| Bore diameter (in) | 1.5   |
| A (mm)             | 10.92 |
| A (in)             | 0.43  |
| B (mm)             | 47.75 |
| B (in)             | 1.88  |
| D (mm)             | 66.8  |
| D (in)             | 2.63  |
| E (mm)             | 33.27 |
| E (in)             | 1.31  |
| F (mm)             | 20.57 |
| F (in)             | 0.81  |
| G (mm)             | 3.05  |
| G (in)             | 0.12  |
| Weight (kg)        | 0.5   |
| Weight (lbs)       | 1.1   |