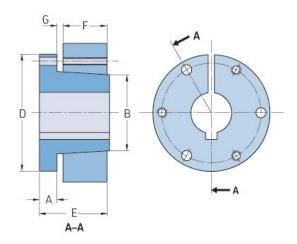

## PHF SH-19MM

| Bushing no.        | SH    |
|--------------------|-------|
| Bore diameter      | 19    |
| (mm)               |       |
| Bore diameter (in) | 0.75  |
| A (mm)             | 10.92 |
| A (in)             | 0.43  |
| B (mm)             | 47.75 |
| B (in)             | 1.88  |
| D (mm)             | 66.8  |
| D (in)             | 2.63  |
| E (mm)             | 33.27 |
| E (in)             | 1.31  |
| F (mm)             | 20.57 |
| F (in)             | 0.81  |
| G (mm)             | 3.05  |
| G (in)             | 0.12  |
| Weight (kg)        | 0.46  |
| Weight (lbs)       | 1.01  |