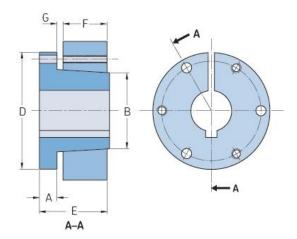

## PHF SH-1-1/8

| Bushing no.        | SH    |
|--------------------|-------|
| Bore diameter      | 29    |
| (mm)               |       |
| Bore diameter (in) | 1.125 |
| A (mm)             | -     |
| A (in)             | -     |
| B (mm)             | -     |
| B (in)             | -     |
| D (mm)             | -     |
| D (in)             | -     |
| E (mm)             | -     |
| E (in)             | -     |
| F (mm)             | -     |
| F (in)             | -     |
| G (mm)             | -     |
| G (in)             | -     |
| Bolt size          | 6.35  |
| Weight (kg)        | 0.38  |
| Weight (lbs)       | 0.84  |
|                    |       |