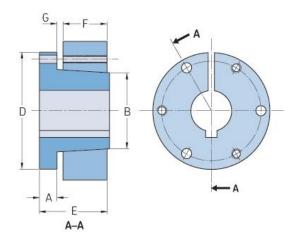

## PHF SH-11/16

|                    | ·      |
|--------------------|--------|
| Bushing no.        | SH     |
| Bore diameter      | 27     |
| (mm)               |        |
| Bore diameter (in) | 0.6875 |
| A (mm)             | -      |
| A (in)             | -      |
| B (mm)             | -      |
| B (in)             | -      |
| D (mm)             | -      |
| D (in)             | -      |
| E (mm)             | -      |
| E (in)             | -      |
| F (mm)             | -      |
| F (in)             | -      |
| G (mm)             | -      |
| G (in)             | -      |
| Bolt size          | 6.35   |
| Weight (kg)        | 0.4    |
| Weight (lbs)       | 0.88   |
|                    |        |