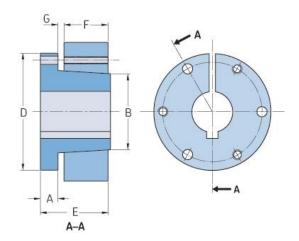

## PHF SH-11/16

| ,                  | .,     |
|--------------------|--------|
| Bushing no.        | SH     |
| Bore diameter      | 17     |
| (mm)               |        |
| Bore diameter (in) | 0.6875 |
| A (mm)             | -      |
| A (in)             | -      |
| B (mm)             | -      |
| B (in)             | -      |
| D (mm)             | -      |
| D (in)             | -      |
| E (mm)             | -      |
| E (in)             | -      |
| F (mm)             | -      |
| F (in)             | -      |
| G (mm)             | -      |
| G (in)             | -      |
| Bolt size          | 6.35   |
| Weight (kg)        | 0.46   |
| Weight (lbs)       | 1.01   |
|                    |        |