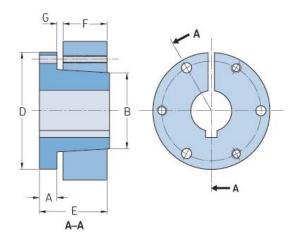

## **PHF SH-9/16**

| Bushing no.        | SH     |
|--------------------|--------|
| Bore diameter      | 14     |
| (mm)               |        |
| Bore diameter (in) | 0.5625 |
| A (mm)             | -      |
| A (in)             | -      |
| B (mm)             | -      |
| B (in)             | -      |
| D (mm)             | -      |
| D (in)             | -      |
| E (mm)             | -      |
| E (in)             | -      |
| F (mm)             | -      |
| F (in)             | -      |
| G (mm)             | -      |
| G (in)             | -      |
| Bolt size          | 6.35   |
| Weight (kg)        | 0.48   |
| Weight (lbs)       | 1.06   |