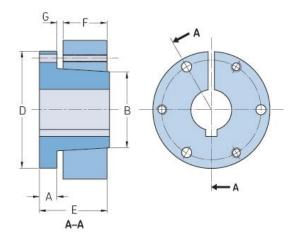

## PHF JA-28MM

| Bushing no.        | JA    |
|--------------------|-------|
| Bore diameter      | 28    |
| (mm)               |       |
| Bore diameter (in) | 1.1   |
| A (mm)             | 7.87  |
| A (in)             | 0.31  |
| B (mm)             | 35.05 |
| B (in)             | 1.38  |
| D (mm)             | 50.8  |
| D (in)             | 2     |
| E (mm)             | 25.4  |
| E (in)             | 1     |
| F (mm)             | 14.22 |
| F (in)             | 0.56  |
| G (mm)             | 3.05  |
| G (in)             | 0.12  |
| Weight (kg)        | 0.17  |
| Weight (lbs)       | 0.37  |