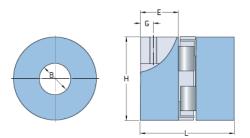

## **PHE L225-45MMP**

|                   | ,    |
|-------------------|------|
| Size              | 225  |
| Position threaded | 29   |
| hole G (mm)       |      |
| Position threaded | 1.14 |
| hole G (in)       |      |
| Outer diameter H  | 127  |
| (mm)              |      |
| Outer diameter H  | 5    |
| (in)              |      |
| Maximum bore      | 60   |
| Maximum bore (in) | -    |
| Set screw         | M12  |
| Length E (mm)     | 64   |
| Length E (in)     | 2.52 |
| Bore              | 45   |
| Bore (in)         | 1.77 |