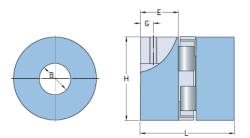

## **PHE L190-42MMP**

| Cino              | 190  |
|-------------------|------|
| Size              |      |
| Position threaded | 22   |
| hole G (mm)       |      |
| Position threaded | 0.87 |
| hole G (in)       |      |
| Outer diameter H  | 115  |
| (mm)              |      |
| Outer diameter H  | 4.53 |
| (in)              |      |
| Maximum bore      | 55   |
| Maximum bore (in) | -    |
| Set screw         | M12  |
| Length E (mm)     | 54   |
| Length E (in)     | 2.13 |
| Bore              | 42   |
| Bore (in)         | 1.65 |