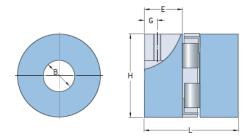

## PHE L110-42MMP

| Size              | 110  |
|-------------------|------|
| Position threaded | 19   |
| hole G (mm)       |      |
| Position threaded | 0.75 |
| hole G (in)       |      |
| Outer diameter H  | 84   |
| (mm)              |      |
| Outer diameter H  | 3.31 |
| (in)              |      |
| Maximum bore      | 42   |
| Maximum bore (in) | -    |
| Set screw         | M10  |
| Length E (mm)     | 43   |
| Length E (in)     | 1.69 |
| Bore              | 42   |
| Bore (in)         | 1.65 |