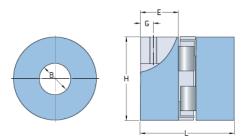

## **PHE L190-40MMP**

| ~                 | 100  |
|-------------------|------|
| Size              | 190  |
| Position threaded | 22   |
| hole G (mm)       |      |
| Position threaded | 0.87 |
|                   | 0.07 |
| hole G (in)       |      |
| Outer diameter H  | 115  |
| (mm)              |      |
| Outer diameter H  | 4.53 |
|                   |      |
| (in)              |      |
| Maximum bore      | 55   |
| Maximum bore (in) | -    |
| Set screw         | M12  |
| Length E (mm)     | 54   |
| Length E (in)     | 2.13 |
| Bore              | 40   |
| Bore (in)         | 1.57 |