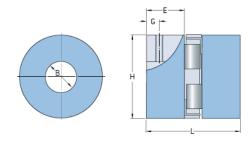

## PHE L150-40MMP

| Size              | 150  |
|-------------------|------|
| Position threaded | 22   |
| hole G (mm)       |      |
| Position threaded | 0.87 |
| hole G (in)       |      |
| Outer diameter H  | 96   |
| (mm)              |      |
| Outer diameter H  | 3.78 |
| (in)              |      |
| Maximum bore      | 48   |
| Maximum bore (in) | -    |
| Set screw         | M10  |
| Length E (mm)     | 45   |
| Length E (in)     | 1.77 |
| Bore              | 40   |
| Bore (in)         | 1.57 |
|                   |      |