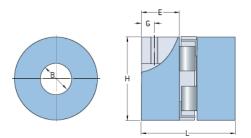

## **PHE L110-40MMP**

| Size              | 110  |
|-------------------|------|
| Position threaded | 19   |
| hole G (mm)       |      |
| Position threaded | 0.75 |
| hole G (in)       |      |
| Outer diameter H  | 84   |
| (mm)              |      |
| Outer diameter H  | 3.31 |
| (in)              |      |
| Maximum bore      | 42   |
| Maximum bore (in) | -    |
| Set screw         | M10  |
| Length E (mm)     | 43   |
| Length E (in)     | 1.69 |
| Bore              | 40   |
| Bore (in)         | 1.57 |