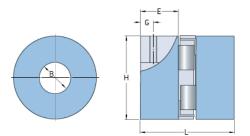

## **PHE L190-38MMP**

| Size              | 190  |
|-------------------|------|
| Position threaded | 22   |
| hole G (mm)       |      |
| Position threaded | 0.87 |
| hole G (in)       |      |
| Outer diameter H  | 115  |
| (mm)              |      |
| Outer diameter H  | 4.53 |
| (in)              |      |
| Maximum bore      | 55   |
| Maximum bore (in) | -    |
| Set screw         | M12  |
| Length E (mm)     | 54   |
| Length E (in)     | 2.13 |
| Bore              | 38   |
| Bore (in)         | 1.5  |