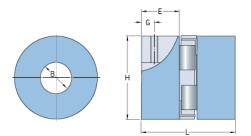

## **PHE L150-38MMP**

| <u>.</u>                                | 150  |
|-----------------------------------------|------|
| Size                                    | 150  |
| Position threaded                       | 22   |
| hole G (mm)                             |      |
| Position threaded                       | 0.87 |
| hole G (in)                             |      |
| Outer diameter H                        | 96   |
| (mm)                                    |      |
| ••••••••••••••••••••••••••••••••••••••• | 3.78 |
| Outer diameter H                        | 3.78 |
| (in)                                    |      |
| Maximum bore                            | 48   |
| Maximum bore (in)                       | -    |
| Set screw                               | M10  |
| Length E (mm)                           | 45   |
| Length E (in)                           | 1.77 |
| Bore                                    | 38   |
| Bore (in)                               | 1.5  |