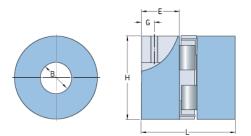

## **PHE L100-38MMP**

| Size                          | 100  |
|-------------------------------|------|
| Position threaded hole G (mm) | 11   |
| Position threaded hole G (in) | 0.43 |
| Outer diameter H<br>(mm)      | 65   |
| Outer diameter H<br>(in)      | 2.56 |
| Maximum bore                  | 35   |
| Maximum bore (in)             | -    |
| Set screw                     | M8   |
| Length E (mm)                 | 35   |
| Length E (in)                 | 1.38 |
| Bore                          | 38   |
| Bore (in)                     | 1.5  |