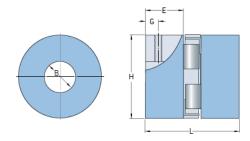

## PHE L190-35MMP

| Size                             | 190  |
|----------------------------------|------|
| Position threaded<br>hole G (mm) | 22   |
| Position threaded hole G (in)    | 0.87 |
| Outer diameter H<br>(mm)         | 115  |
| Outer diameter H<br>(in)         | 4.53 |
| Maximum bore                     | 55   |
| Maximum bore (in)                | -    |
| Set screw                        | M12  |
| Length E (mm)                    | 54   |
| Length E (in)                    | 2.13 |
| Bore                             | 35   |
| Bore (in)                        | 1.38 |