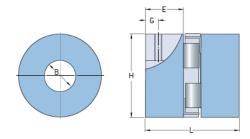

## PHE L150-35MMP

| Size                             | 150  |
|----------------------------------|------|
| Position threaded<br>hole G (mm) | 22   |
| Position threaded hole G (in)    | 0.87 |
| Outer diameter H<br>(mm)         | 96   |
| Outer diameter H<br>(in)         | 3.78 |
| Maximum bore                     | 48   |
| Maximum bore (in)                | -    |
| Set screw                        | M10  |
| Length E (mm)                    | 45   |
| Length E (in)                    | 1.77 |
| Bore                             | 35   |
| Bore (in)                        | 1.38 |