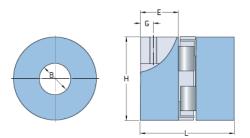

## **PHE L225-32MMP**

|                   | ,    |
|-------------------|------|
| Size              | 225  |
| Position threaded | 29   |
| hole G (mm)       |      |
| Position threaded | 1.14 |
| hole G (in)       |      |
| Outer diameter H  | 127  |
| (mm)              |      |
| Outer diameter H  | 5    |
| (in)              |      |
| Maximum bore      | 60   |
| Maximum bore (in) | -    |
| Set screw         | M12  |
| Length E (mm)     | 64   |
| Length E (in)     | 2.52 |
| Bore              | 32   |
| Bore (in)         | 1.26 |