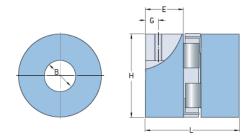

## PHE L225-30MMP

| Size                             | 225  |
|----------------------------------|------|
| Position threaded<br>hole G (mm) | 29   |
| Position threaded<br>hole G (in) | 1.14 |
| Outer diameter H<br>(mm)         | 127  |
| Outer diameter H<br>(in)         | 5    |
| Maximum bore                     | 60   |
| Maximum bore (in)                | -    |
| Set screw                        | M12  |
| Length E (mm)                    | 64   |
| Length E (in)                    | 2.52 |
| Bore                             | 30   |
| Bore (in)                        | 1.18 |