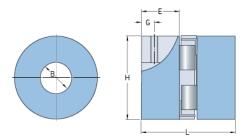

## **PHE L100-30MMP**

|                   | 100  |
|-------------------|------|
| Size              | 100  |
| Position threaded | 11   |
| hole G (mm)       |      |
| Position threaded | 0.43 |
|                   | 0.75 |
| hole G (in)       |      |
| Outer diameter H  | 65   |
| (mm)              |      |
| Outer diameter H  | 2.56 |
| (in)              |      |
| • •               | 25   |
| Maximum bore      | 35   |
| Maximum bore (in) | -    |
| Set screw         | M8   |
| Length E (mm)     | 35   |
| Length E (in)     | 1.38 |
| Bore              | 30   |
| Bore (in)         | 1.18 |