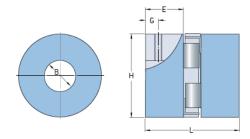

## PHE L190-28MMP

| Size                             | 190  |
|----------------------------------|------|
| Position threaded<br>hole G (mm) | 22   |
| Position threaded hole G (in)    | 0.87 |
| Outer diameter H<br>(mm)         | 115  |
| Outer diameter H<br>(in)         | 4.53 |
| Maximum bore                     | 55   |
| Maximum bore (in)                | -    |
| Set screw                        | M12  |
| Length E (mm)                    | 54   |
| Length E (in)                    | 2.13 |
| Bore                             | 28   |
| Bore (in)                        | 1.1  |