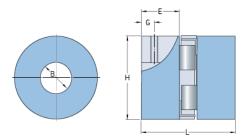

## **PHE L100-28MMP**

|                   | 100  |
|-------------------|------|
| Size              | 100  |
| Position threaded | 11   |
| hole G (mm)       |      |
| Position threaded | 0.43 |
|                   |      |
| hole G (in)       |      |
| Outer diameter H  | 65   |
| (mm)              |      |
| Outer diameter H  | 2.56 |
| (in)              |      |
| Maximum bore      | 35   |
|                   |      |
| Maximum bore (in) | -    |
| Set screw         | M8   |
| Length E (mm)     | 35   |
| Length E (in)     | 1.38 |
| Bore              | 28   |
| Bore (in)         | 1.1  |