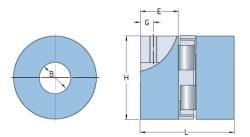

## **PHE L095-25MMP**

| Size              | 95   |
|-------------------|------|
| Position threaded | 11   |
| hole G (mm)       |      |
| Position threaded | 0.43 |
|                   | 0.+5 |
| hole G (in)       |      |
| Outer diameter H  | 54   |
| (mm)              |      |
| Outer diameter H  | 2.13 |
| (in)              |      |
| Maximum bore      | 28   |
|                   | 20   |
| Maximum bore (in) | -    |
| Set screw         | M8   |
| Length E (mm)     | 25   |
| Length E (in)     | 0.98 |
| Bore              | 25   |
| Bore (in)         | 0.98 |