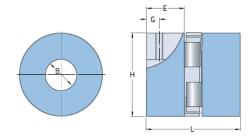

## PHE L100-24MMP

| Size              | 100  |
|-------------------|------|
| Position threaded | 11   |
| hole G (mm)       |      |
| Position threaded | 0.43 |
| hole G (in)       |      |
| Outer diameter H  | 65   |
| (mm)              |      |
| Outer diameter H  | 2.56 |
| (in)              |      |
| Maximum bore      | 35   |
| Maximum bore (in) | -    |
| Set screw         | M8   |
| Length E (mm)     | 35   |
| Length E (in)     | 1.38 |
| Bore              | 24   |
| Bore (in)         | 0.94 |