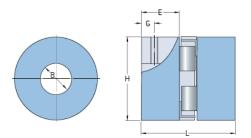

## **PHE L150-22MMP**

| Size              | 150  |
|-------------------|------|
| Position threaded | 22   |
| hole G (mm)       |      |
| Position threaded | 0.87 |
| hole G (in)       |      |
| Outer diameter H  | 96   |
| (mm)              |      |
| Outer diameter H  | 3.78 |
| (in)              |      |
| Maximum bore      | 48   |
| Maximum bore (in) | -    |
| Set screw         | M10  |
| Length E (mm)     | 45   |
| Length E (in)     | 1.77 |
| Bore              | 22   |
| Bore (in)         | 0.87 |