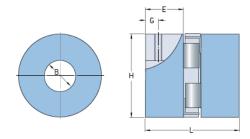

## PHE L075-22MMP

| Size              | 75   |
|-------------------|------|
| Position threaded | 9    |
| hole G (mm)       |      |
| Position threaded | 0.35 |
| hole G (in)       |      |
| Outer diameter H  | 44.5 |
| (mm)              |      |
| Outer diameter H  | 1.75 |
| (in)              |      |
| Maximum bore      | 24   |
| Maximum bore (in) | -    |
| Set screw         | M6   |
| Length E (mm)     | 21   |
| Length E (in)     | 0.83 |
| Bore              | 22   |
| Bore (in)         | 0.87 |