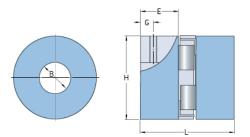

## **PHE L190-20MMP**

| Size                             | 190  |
|----------------------------------|------|
| Position threaded hole G (mm)    | 22   |
| Position threaded<br>hole G (in) | 0.87 |
| Outer diameter H<br>(mm)         | 115  |
| Outer diameter H<br>(in)         | 4.53 |
| Maximum bore                     | 55   |
| Maximum bore (in)                | -    |
| Set screw                        | M12  |
| Length E (mm)                    | 54   |
| Length E (in)                    | 2.13 |
| Bore                             | 20   |
| Bore (in)                        | 0.79 |