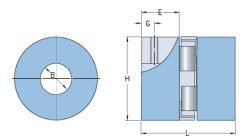

## **PHE L150-20MMP**

| Size                          | 150  |
|-------------------------------|------|
| Position threaded             | 22   |
| hole G (mm)                   |      |
| Position threaded hole G (in) | 0.87 |
| Outer diameter H<br>(mm)      | 96   |
| Outer diameter H<br>(in)      | 3.78 |
| Maximum bore                  | 48   |
| Maximum bore (in)             | -    |
| Set screw                     | M10  |
| Length E (mm)                 | 45   |
| Length E (in)                 | 1.77 |
| Bore                          | 20   |
| Bore (in)                     | 0.79 |