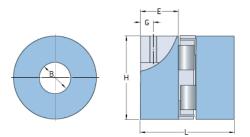

## **PHE L190-19MMP**

| Size                                    | 190  |
|-----------------------------------------|------|
| Position threaded                       | 22   |
| hole G (mm)<br>Position threaded        | 0.87 |
| hole G (in)<br>Outer diameter H<br>(mm) | 115  |
| Outer diameter H<br>(in)                | 4.53 |
| Maximum bore                            | 55   |
| Maximum bore (in)                       | -    |
| Set screw                               | M12  |
| Length E (mm)                           | 54   |
| Length E (in)                           | 2.13 |
| Bore                                    | 19   |
| Bore (in)                               | 0.75 |